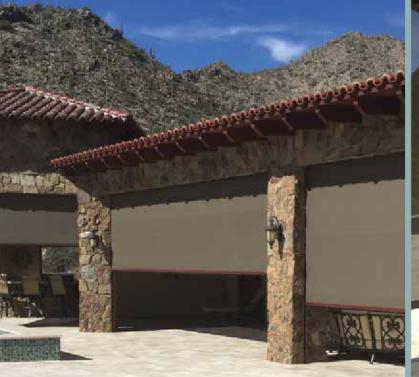

# THE SOLUTION XTREME SCREEN | exterior

The Solution Xtreme offers the same benefits as the Solution Screen, but is constructed to be installed on large patio openings 18 feet to 32 feet wide with virtually no deflection. The Solution Xtreme creates a retractable and protective solution for your outdoor living space anytime throughout the year. Solution Xtreme Screens are designed to preserve your beautiful views while absorbing heat and glare. Conversely, Solution Xtreme Screens help retain heat during the winter months.

With our Solutions, use your outdoor living space all year long!

## New Construction

With the help of our expert staff and complete cross-section product details, let Tucson Rolling Shutters & Screens work with your architect or contractor to ensure the Solution Xtreme is precisely incorporated into your project.