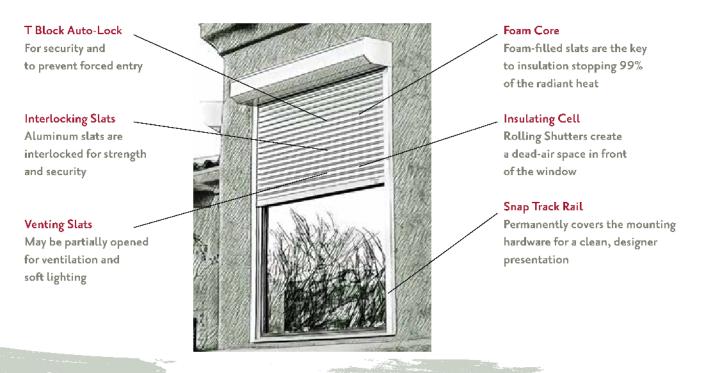

# ROLLING SHUTTERS

Tucson Rolling Shutters & Screens aluminum rolling shutters are mounted over windows, doors, patios or anywhere a secure barrier or insulation is needed. When completely closed, the shutters stop 99% of the radiant heat, offer total privacy, acoustic reduction up to 60%, room darkening up to 99%, and provide the ultimate in security. Our rolling shutters are compact and virtually disappear when not in use. Roll the shutters up out of sight when you want an unobstructed view and down for total protection.

## PERFORMANCE BENEFITS

All aluminum housing, guide rails, and slats are powder coated for excellent durability.

Protect your home from exterior elements and forced entry.

#### Commercial

Rolling shutters are widely recognized by law enforcement agencies as a major deterrent to crime. Our rolling shutters automatically lock in place when completely down, eliminating potential points of forced entry.