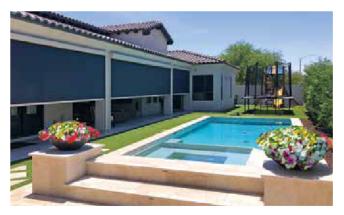

# THE SOLUTION SCREEN

Tucson Solution Screens are the ideal choice for providing maximum sun protection for exterior windows, doors, and patios. By stopping the sun's heat before it heats up the glass, these high performance fabric systems can stop up to 95% of radiant heat before it gets into the building. In fact, installing exterior products can be twice as effective as interior products for insulating against heat.

## In-Rail Tension System

Secures shade on all 4 sides and eliminates light gaps

Improve the comfort of your home by controlling heat gain, light, and 95% of UV rays that fade and damage home furnishings and artwork.