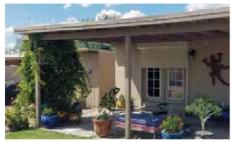

# THE SOLUTION SCREEN

Tucson Solution Screens are the ideal choice for providing maximum sun protection for exterior windows, doors, and patios. By stopping the sun's heat before it heats up the glass, these high performance fabric systems can stop up to 95% of radiant heat before it gets into the building. In fact, installing exterior products can be twice as effective as interior products for insulating against heat.

## In-Rail Tension System

Secures shade on all 4 sides and eliminates light gaps

Improve the comfort of your home by controlling heat gain, light, and 95% of UV rays that fade and damage home furnishings and artwork.

## C o m m e r c i a l

Control natural daylighting more effectively. Soften the scenery from the inside-out and protect your view from glare. Raise energy saving performance with all the energy control you need.