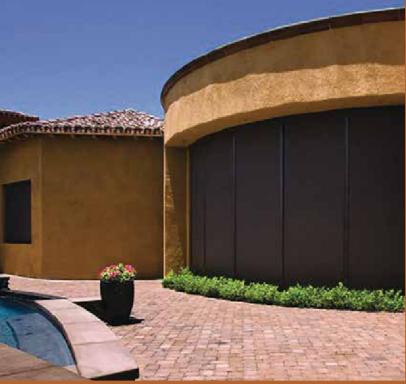

# THE SOLUTION XTREME SCREEN | exterior

The Solution Xtreme offers the same benefits as the Solution Screen, but is constructed to be installed on large patio openings 18 feet to 32 feet wide with virtually no deflection. The Solution Xtreme creates a retractable and protective solution for your outdoor living space anytime throughout the year. Solution Xtreme Screens are designed to preserve your beautiful views while absorbing heat and glare. Conversely, Solution Xtreme Screens help retain heat during the winter months.

With our Solutions, use your outdoor living space all year long!