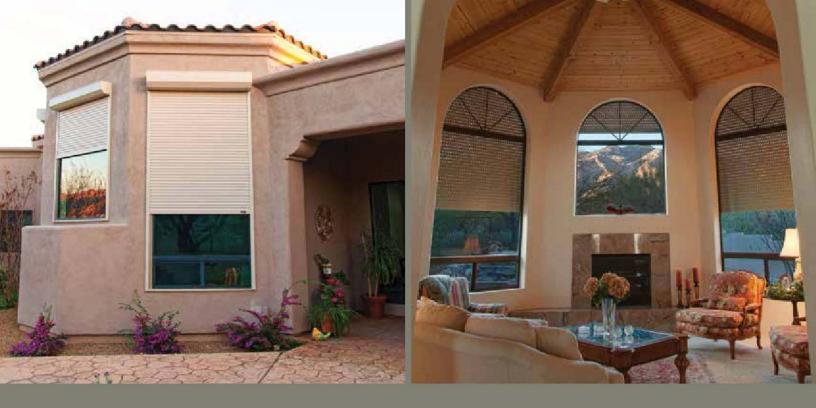

# ROLLING SHUTTERS

Tucson Rolling Shutters & Screens aluminum rolling shutters are mounted over windows, doors, patios or anywhere a secure barrier or insulation is needed. When completely closed, the shutters stop 99% of the radiant heat, offer total privacy, acoustic reduction up to 60%, room darkening up to 99%, and provide the ultimate in security. Our rolling shutters are compact and virtually disappear when not in use. Roll the shutters up out of sight when you want an unobstructed view and down for total protection.

# THE SOLUTION SCREEN

Tucson Solution Screens are the ideal choice for providing maximum sun protection for exterior windows, doors, and patios. By stopping the sun's heat before it heats up the glass, these high performance fabric systems can stop up to 95% of radiant heat before it gets into the building. In fact, installing exterior products can be twice as effective as interior products for insulating against heat.