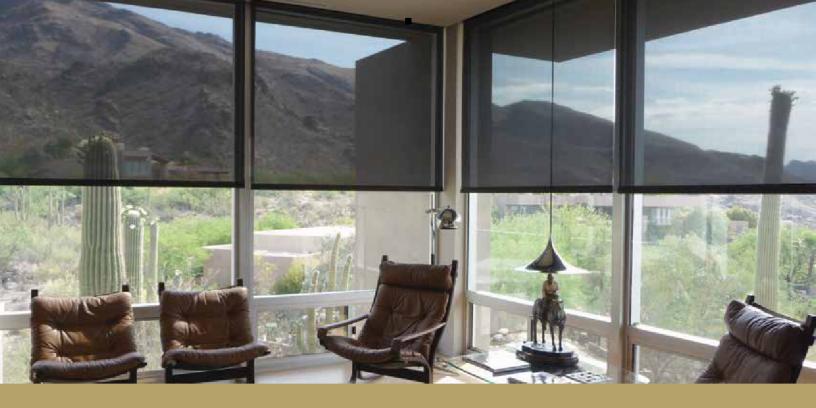

# THE SOLUTION SCREEN

Tucson Solution Screens are the ideal choice for providing maximum sun protection for exterior windows, doors, and patios. By stopping the sun's heat before it heats up the glass, these high performance fabric systems can stop up to 95% of radiant heat before it gets into the building. In fact, installing exterior products can be twice as effective as interior products for insulating against heat.

## In-Rail Tension System

Secures shade on all 4 sides and eliminates light gaps

Improve the comfort of your home by controlling heat gain, light, and 95% of UV rays that fade and damage home furnishings and artwork.