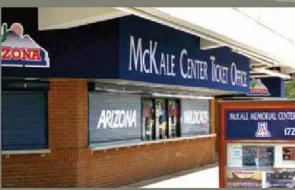

# ROLLING SHUTTERS

Tucson Rolling Shutters & Screens aluminum rolling shutters are mounted over windows, doors, patios or anywhere a secure barrier or insulation is needed. When completely closed, the shutters stop 99% of the radiant heat, offer total privacy, acoustic reduction up to 60%, room darkening up to 99%, and provide the ultimate in security. Our rolling shutters are compact and virtually disappear when not in use. Roll the shutters up out of sight when you want an unobstructed view and down for total protection.

#### Commercial

Rolling shutters are widely recognized by law enforcement agencies as a major deterrent to crime. Our rolling shutters automatically lock in place when completely down, eliminating potential points of forced entry.