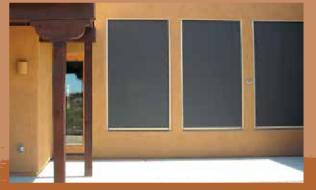

# THE SOLUTION SCREEN

Tucson Solution Screens are the ideal choice for providing maximum sun protection for exterior windows, doors, and patios. By stopping the sun's heat before it heats up the glass, these high performance fabric systems can stop up to 95% of radiant heat before it gets into the building. In fact, installing exterior products can be twice as effective as interior products for insulating against heat.

## C o m m e r c i a l

Control natural daylighting more effectively. Soften the scenery from the inside-out and protect your view from glare. Raise energy saving performance with all the energy control you need.