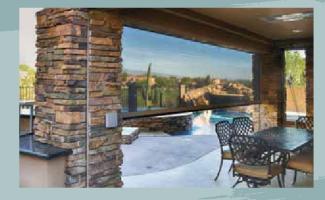

# THE SOLUTION SCREEN

Tucson Solution Screens are the ideal choice for providing maximum sun protection for exterior windows, doors, and patios. By stopping the sun's heat before it heats up the glass, these high performance fabric systems can stop up to 95% of radiant heat before it gets into the building. In fact, installing exterior products can be twice as effective as interior products for insulating against heat.

## In-Rail Tension System

Secures shade on all 4 sides and eliminates light gaps

Improve the comfort of your home by controlling heat gain, light, and 95% of UV rays that fade and damage home furnishings and artwork.

## C o m m e r c i a l

Control natural daylighting more effectively. Soften the scenery from the inside-out and protect your view from glare. Raise energy saving performance with all the energy control you need.