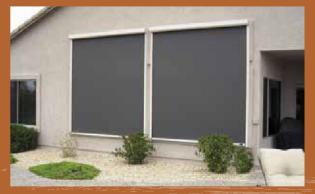

# THE SOLUTION SCREEN

Tucson Solution Screens are the ideal choice for providing maximum sun protection for exterior windows, doors, and patios. By stopping the sun's heat before it heats up the glass, these high performance fabric systems can stop up to 95% of radiant heat before it gets into the building. In fact, installing exterior products can be twice as effective as interior products for insulating against heat.

## In-Rail Tension System

Secures shade on all 4 sides and eliminates light gaps

Improve the comfort of your home by controlling heat gain, light, and 95% of UV rays that fade and damage home furnishings and artwork.