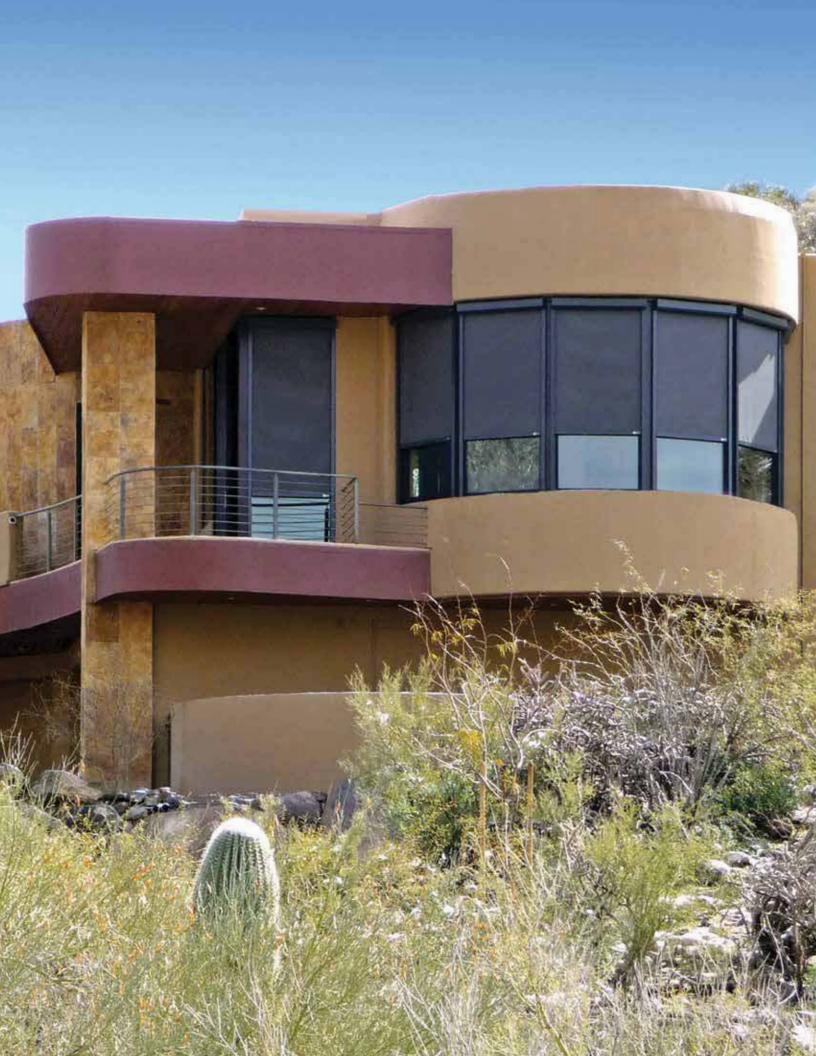

# THE SOLUTION SCREEN

Tucson Solution Screens are the ideal choice for providing maximum sun protection for exterior windows, doors, and patios. By stopping the sun's heat before it heats up the glass, these high performance fabric systems can stop up to 95% of radiant heat before it gets into the building. In fact, installing exterior products can be twice as effective as interior products for insulating against heat.

## In-Rail Tension System

Secures shade on all 4 sides and eliminates light gaps

Improve the comfort of your home by controlling heat gain, light, and 95% of UV rays that fade and damage home furnishings and artwork.

## C o m m e r c i a l

Control natural daylighting more effectively. Soften the scenery from the inside-out and protect your view from glare. Raise energy saving performance with all the energy control you need.