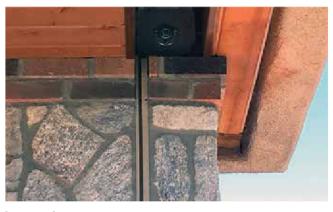

#### INSTALLATION

PERFORMANCE

WALL MOUNT ARCHITECTURAL IN-WALL MOUNT PRE CONSTRUCTION RETRO-FIT ON EXISTING STRUCTURES BUILT-IN FOR NEW CONSTRUCTION PRODUCT INSTALLATION DETAILS AVAILABLE

#### New Coil Zipper Fiberglass Yarns Wind and break-strength tested to Provide enhanced strength and 2130 lbs/ft durability **Tension Gasket** Fabric Openness % Co extrusion tension gasket secures -5%, 10%, 45% weave densities the fabric in the guide rails for crisp, outward visibility and glare control Guide Rail 2-piece aluminum guide rails Vinyl Coated powder coated for custom color Protects from rot, mildew and matching fading Shade Material Absorbs up to 95% of solar