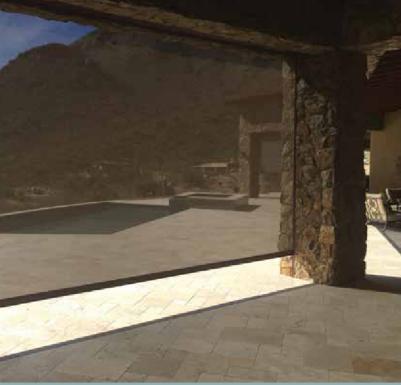

# THE SOLUTION XTREME SCREEN | exterior

The Solution Xtreme offers the same benefits as the Solution Screen, but is constructed to be installed on large patio openings 18 feet to 32 feet wide with virtually no deflection. The Solution Xtreme creates a retractable and protective solution for your outdoor living space anytime throughout the year. Solution Xtreme Screens are designed to preserve your beautiful views while absorbing heat and glare. Conversely, Solution Xtreme Screens help retain heat during the winter months.

#### Screen Fabric

Protects from heat and glare in the warm months and can retain heat in the winter; all while reducing wind chill and providing shade

Entertain your guests with comfort and style while welcoming daylight and controlled warmth from the outside.