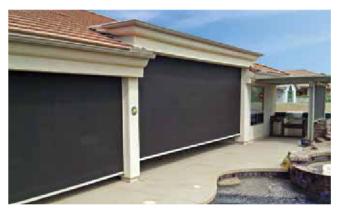

# THE SOLUTION XTREME SCREEN | exterior

The Solution Xtreme offers the same benefits as the Solution Screen, but is constructed to be installed on large patio openings 18 feet to 32 feet wide with virtually no deflection. The Solution Xtreme creates a retractable and protective solution for your outdoor living space anytime throughout the year. Solution Xtreme Screens are designed to preserve your beautiful views while absorbing heat and glare. Conversely, Solution Xtreme Screens help retain heat during the winter months.

With our Solutions, use your outdoor living space all year long!

#### Screen Fabric

Protects from heat and glare in the warm months and can retain heat in the winter; all while reducing wind chill and providing shade

Entertain your guests with comfort and style while welcoming daylight and controlled warmth from the outside.