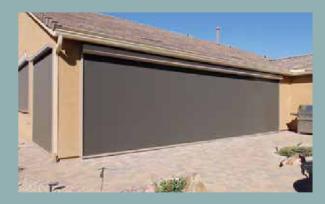

# ROLLING SHUTTERS

Tucson Rolling Shutters & Screens aluminum rolling shutters are mounted over windows, doors, patios or anywhere a secure barrier or insulation is needed. When completely closed, the shutters stop 99% of the radiant heat, offer total privacy, acoustic reduction up to 60%, room darkening up to 99%, and provide the ultimate in security. Our rolling shutters are compact and virtually disappear when not in use. Roll the shutters up out of sight when you want an unobstructed view and down for total protection.

## PERFORMANCE BENEFITS

All aluminum housing, guide rails, and slats are powder coated for excellent durability.

Protect your home from exterior elements and forced entry.

#### Commercial

Rolling shutters are widely recognized by law enforcement agencies as a major deterrent to crime. Our rolling shutters automatically lock in place when completely down, eliminating potential points of forced entry.