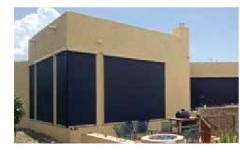

# THE SOLUTION XTREME SCREEN | exterior

The Solution Xtreme offers the same benefits as the Solution Screen, but is constructed to be installed on large patio openings 18 feet to 32 feet wide with virtually no deflection. The Solution Xtreme creates a retractable and protective solution for your outdoor living space anytime throughout the year. Solution Xtreme Screens are designed to preserve your beautiful views while absorbing heat and glare. Conversely, Solution Xtreme Screens help retain heat during the winter months.

#### Screen Fabric

Protects from heat and glare in the warm months and can retain heat in the winter; all while reducing wind chill and providing shade

Entertain your guests with comfort and style while welcoming daylight and controlled warmth from the outside.

#### COMMERCIAL

Enhance the beauty and comfort of your business while shielding customers from the outdoor heat, cold, and pests.