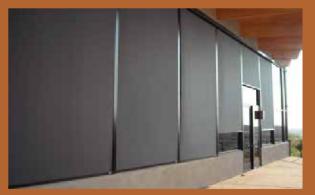

# THE SOLUTION XTREME SCREEN | exterior

The Solution Xtreme offers the same benefits as the Solution Screen, but is constructed to be installed on large patio openings 18 feet to 32 feet wide with virtually no deflection. The Solution Xtreme creates a retractable and protective solution for your outdoor living space anytime throughout the year. Solution Xtreme Screens are designed to preserve your beautiful views while absorbing heat and glare. Conversely, Solution Xtreme Screens help retain heat during the winter months.

#### COMMERCIAL

Enhance the beauty and comfort of your business while shielding customers from the outdoor heat, cold, and pests.