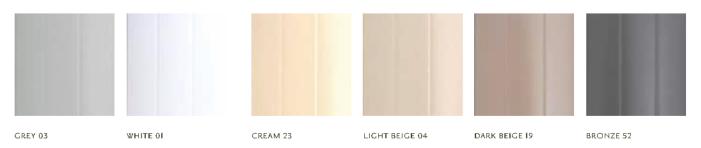

### SLAT COLORS

## ALUMINUM SHUTTER SLAT SPECIFICATIONS

| SLAT PROFILES | SLAT COLORS    | 40MM SLAT<br>STANDARD<br>FOAM | 55MM SLAT<br>FOAM FILLED | 55MM SLAT<br>HEAVY DUTY<br>SPECIAL ORDER | 55MM SLAT<br>HEAVY DUTY   END RETENTION<br>SPECIAL ORDER |
|---------------|----------------|-------------------------------|--------------------------|------------------------------------------|----------------------------------------------------------|
| 2             | GREY 03        | •                             |                          |                                          |                                                          |
| 1 2           | WHITE OI       | •                             | *                        | •                                        | •                                                        |
|               | CREAM 23       | •                             | *                        | *                                        | •                                                        |
|               | LIGHT BEIGE 04 | •                             | *                        | *                                        | •                                                        |
| 6.6           | DARK BEIGE 19  | •                             | *                        | +                                        | •                                                        |
| tinni 3mm     | BRONZE 52      | •                             | *                        | *                                        | •                                                        |