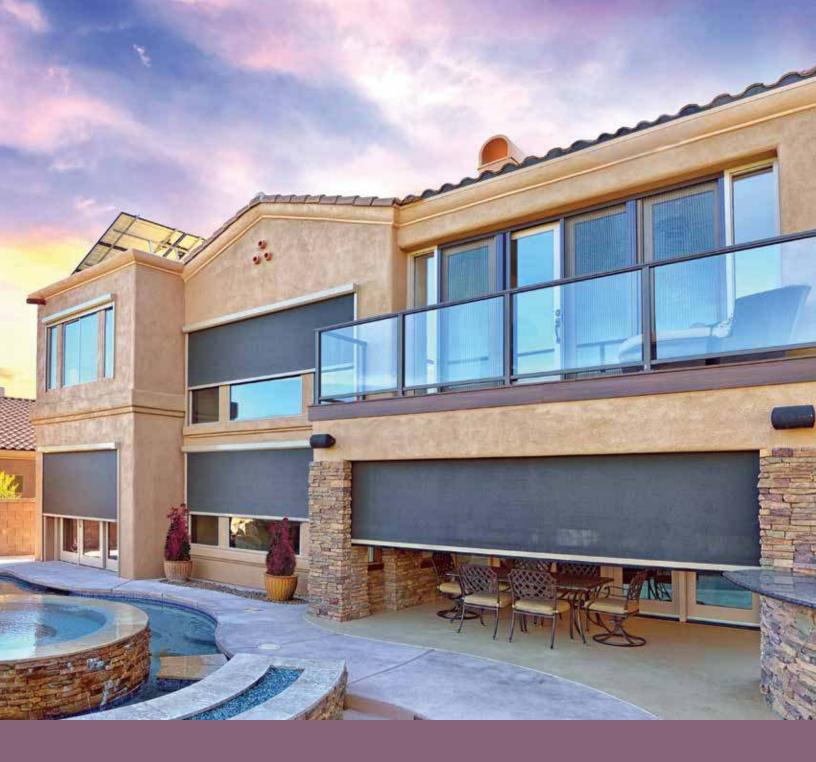

# THE SOLUTION SCREEN

Tucson Solution Screens are the ideal choice for providing maximum sun protection for exterior windows, doors, and patios. By stopping the sun's heat before it heats up the glass, these high performance fabric systems can stop up to 95% of radiant heat before it gets into the building. In fact, installing exterior products can be twice as effective as interior products for insulating against heat.

## In-Rail Tension System

Secures shade on all 4 sides and eliminates light gaps

Improve the comfort of your home by controlling heat gain, light, and 95% of UV rays that fade and damage home furnishings and artwork.