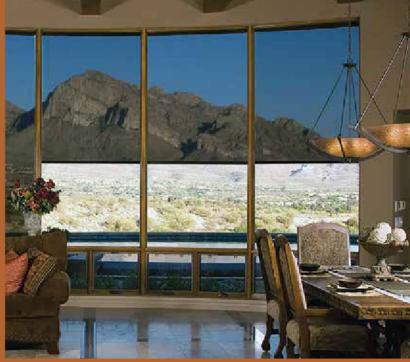

# THE SOLUTION SCREEN

Tucson Solution Screens are the ideal choice for providing maximum sun protection for exterior windows, doors, and patios. By stopping the sun's heat before it heats up the glass, these high performance fabric systems can stop up to 95% of radiant heat before it gets into the building. In fact, installing exterior products can be twice as effective as interior products for insulating against heat.

## In-Rail Tension System

Secures shade on all 4 sides and eliminates light gaps

Improve the comfort of your home by controlling heat gain, light, and 95% of UV rays that fade and damage home furnishings and artwork.