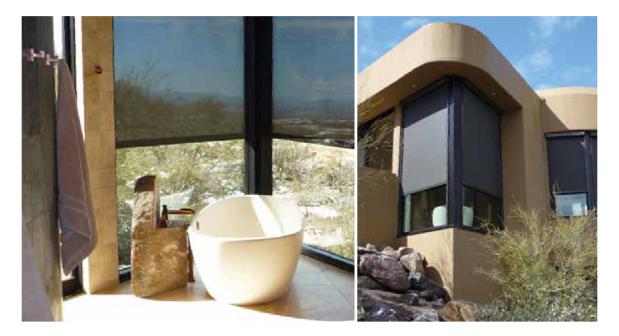

# THE SOLUTION SCREEN

Tucson Solution Screens are the ideal choice for providing maximum sun protection for exterior windows, doors, and patios. By stopping the sun's heat before it heats up the glass, these high performance fabric systems can stop up to 95% of radiant heat before it gets into the building. In fact, installing exterior products can be twice as effective as interior products for insulating against heat.

## In-Rail Tension System

Secures shade on all 4 sides and eliminates light gaps

Improve the comfort of your home by controlling heat gain, light, and 95% of UV rays that fade and damage home furnishings and artwork.