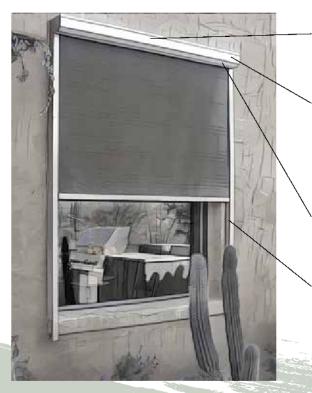

#### New Coil Zipper Fiberglass Yarns Wind and break-strength tested to Provide enhanced strength and 2130 lbs/ft durability **Tension Gasket** Fabric Openness % Co extrusion tension gasket secures -5%, 10%, 45% weave densities the fabric in the guide rails for crisp, outward visibility and glare control Guide Rail 2-piece aluminum guide rails Vinyl Coated powder coated for custom color Protects from rot, mildew and matching fading Shade Material Absorbs up to 95% of solar

Absorbs up to 95% of solar energy for unprecedented heat protection and energy savings

9

MERME

. . . .