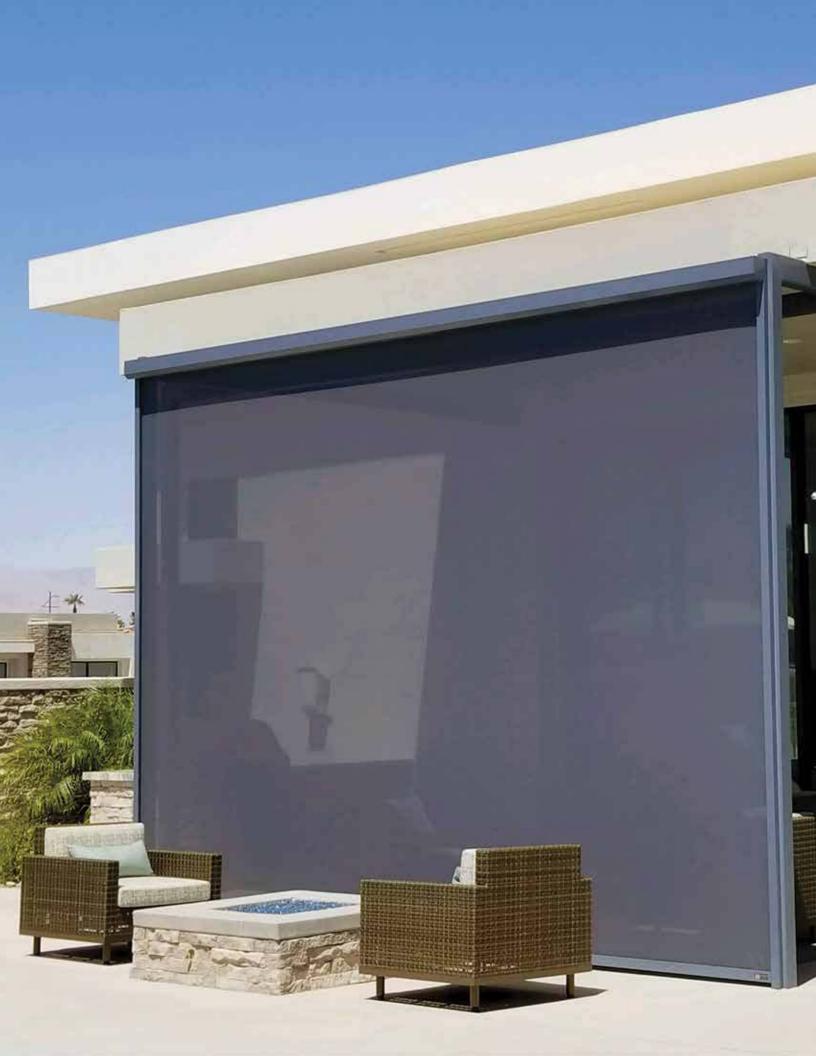

# THE SOLUTION XTREME SCREEN | exterior

The Solution Xtreme offers the same benefits as the Solution Screen, but is constructed to be installed on large patio openings 18 feet to 32 feet wide with virtually no deflection. The Solution Xtreme creates a retractable and protective solution for your outdoor living space anytime throughout the year. Solution Xtreme Screens are designed to preserve your beautiful views while absorbing heat and glare. Conversely, Solution Xtreme Screens help retain heat during the winter months.

With our Solutions, use your outdoor living space all year long!

#### Screen Fabric

Protects from heat and glare in the warm months and can retain heat in the winter; all while reducing wind chill and providing shade

Entertain your guests with comfort and style while welcoming daylight and controlled warmth from the outside.