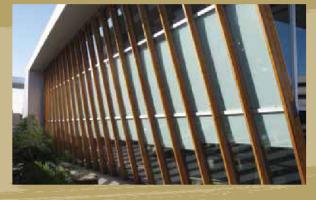

# THE SOLUTION SCREEN

Tucson Solution Screens are the ideal choice for providing maximum sun protection for exterior windows, doors, and patios. By stopping the sun's heat before it heats up the glass, these high performance fabric systems can stop up to 95% of radiant heat before it gets into the building. In fact, installing exterior products can be twice as effective as interior products for insulating against heat.

## C o m m e r c i a l

Control natural daylighting more effectively. Soften the scenery from the inside-out and protect your view from glare. Raise energy saving performance with all the energy control you need.