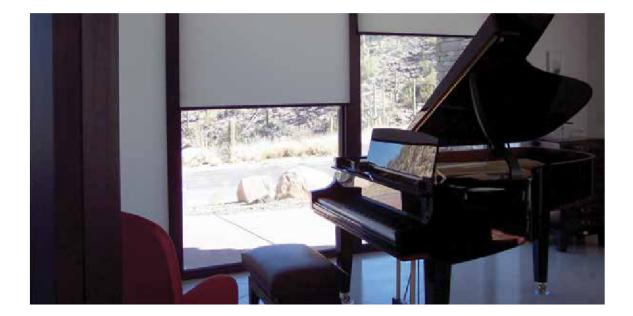

# THE SOLUTION SCREEN

Tucson Solution Screens are the ideal choice for providing maximum sun protection for exterior windows, doors, and patios. By stopping the sun's heat before it heats up the glass, these high performance fabric systems can stop up to 95% of radiant heat before it gets into the building. In fact, installing exterior products can be twice as effective as interior products for insulating against heat.

## PERFORMANCE BENEFITS

#### 4 Inch & 5 Inch Housing

Conceals screen roll when not in use and creates a seamless exterior appearance