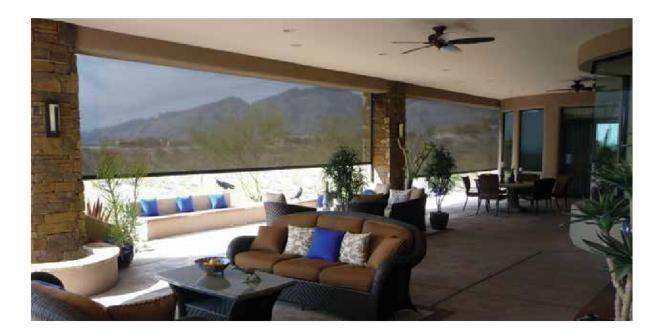

# THE SOLUTION SCREEN

Tucson Solution Screens are the ideal choice for providing maximum sun protection for exterior windows, doors, and patios. By stopping the sun's heat before it heats up the glass, these high performance fabric systems can stop up to 95% of radiant heat before it gets into the building. In fact, installing exterior products can be twice as effective as interior products for insulating against heat.

## In-Rail Tension System

Secures shade on all 4 sides and eliminates light gaps

Improve the comfort of your home by controlling heat gain, light, and 95% of UV rays that fade and damage home furnishings and artwork.

## C o m m e r c i a l

Control natural daylighting more effectively. Soften the scenery from the inside-out and protect your view from glare. Raise energy saving performance with all the energy control you need.