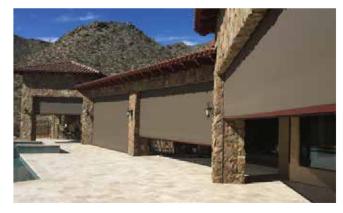

# THE SOLUTION XTREME SCREEN | exterior

The Solution Xtreme offers the same benefits as the Solution Screen, but is constructed to be installed on large patio openings 18 feet to 32 feet wide with virtually no deflection. The Solution Xtreme creates a retractable and protective solution for your outdoor living space anytime throughout the year. Solution Xtreme Screens are designed to preserve your beautiful views while absorbing heat and glare. Conversely, Solution Xtreme Screens help retain heat during the winter months.

## EXISTING HOME PATIO INSTALLATION NEW CONSTRUCTION PATIO

Standard retro-fit application

Patio is open when screens are up

Stop the screens at any level

Solution Screen guide rail integration

Screens disappear up into the soffit

Classy look with total protection and privacy