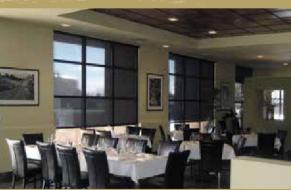

# THE SOLUTION SCREEN

Tucson Solution Screens are the ideal choice for providing maximum sun protection for exterior windows, doors, and patios. By stopping the sun's heat before it heats up the glass, these high performance fabric systems can stop up to 95% of radiant heat before it gets into the building. In fact, installing exterior products can be twice as effective as interior products for insulating against heat.

## C o m m e r c i a l

Control natural daylighting more effectively. Soften the scenery from the inside-out and protect your view from glare. Raise energy saving performance with all the energy control you need.