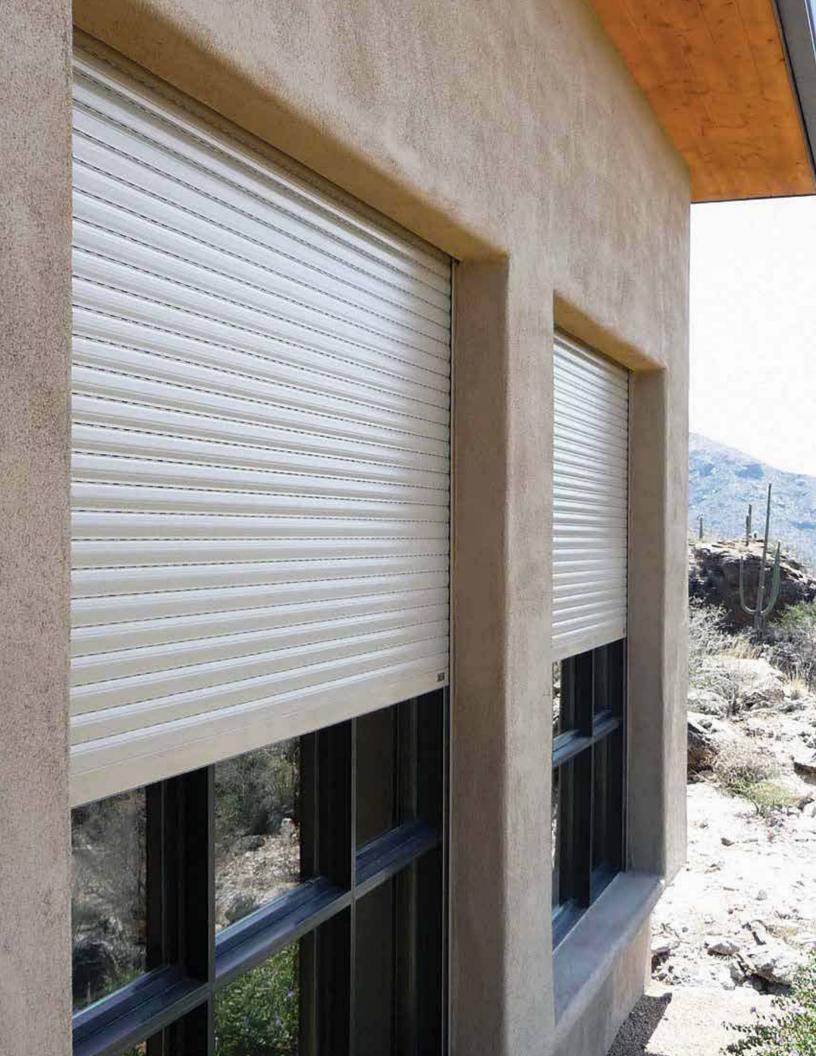

# ROLLING SHUTTERS

Tucson Rolling Shutters & Screens aluminum rolling shutters are mounted over windows, doors, patios or anywhere a secure barrier or insulation is needed. When completely closed, the shutters stop 99% of the radiant heat, offer total privacy, acoustic reduction up to 60%, room darkening up to 99%, and provide the ultimate in security. Our rolling shutters are compact and virtually disappear when not in use. Roll the shutters up out of sight when you want an unobstructed view and down for total protection.

## PERFORMANCE BENEFITS

All aluminum housing, guide rails, and slats are powder coated for excellent durability.

Protect your home from exterior elements and forced entry.