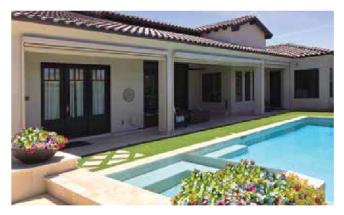

# ROLLING SHUTTERS

Tucson Rolling Shutters & Screens aluminum rolling shutters are mounted over windows, doors, patios or anywhere a secure barrier or insulation is needed. When completely closed, the shutters stop 99% of the radiant heat, offer total privacy, acoustic reduction up to 60%, room darkening up to 99%, and provide the ultimate in security. Our rolling shutters are compact and virtually disappear when not in use. Roll the shutters up out of sight when you want an unobstructed view and down for total protection.

## PERFORMANCE BENEFITS

All aluminum housing, guide rails, and slats are powder coated for excellent durability.

Protect your home from exterior elements and forced entry.

#### Commercial

Rolling shutters are widely recognized by law enforcement agencies as a major deterrent to crime. Our rolling shutters automatically lock in place when completely down, eliminating potential points of forced entry.